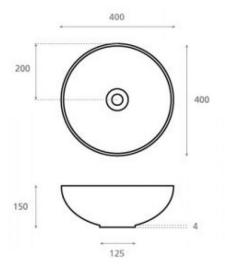

## Bulla by María Centeno

**Ref. 19007** 400x400x150 mm

## Features

Porcelain washbasin. White porcelain. Dimensions: 400x400x150 mm Net weight 5kg, gross weight 6kg.

To present the washbasins in the ATELIER collection, we have developed very special packaging. An original, personalised, case depicting the motif of each washbasin and signed by the artist.