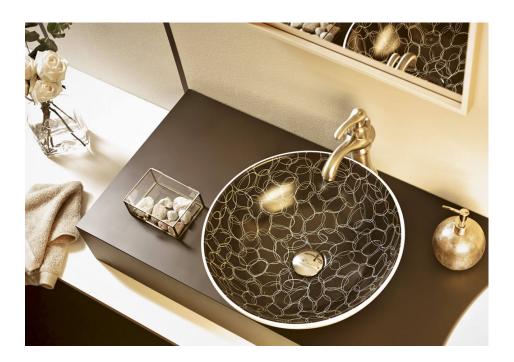

## Bulla by María Centeno

**Ref. 19007** 400x400x150 mm

## Features

Porcelain washbasin. White porcelain. Dimensions: 400x400x150 mm Net weight 5kg, gross weight 6kg.

To present the washbasins in the ATELIER collection, we have developed very special packaging. An original, personalised, case depicting the motif of each washbasin and signed by the artist.