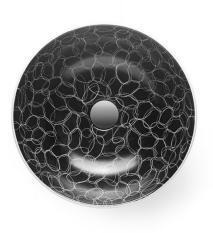

## Bulla by María Centeno

**Ref. 19007** 400x400x150 mm

## Features

Porcelain washbasin. White porcelain. Dimensions: 400x400x150 mm Net weight 5kg, gross weight 6kg.

To present the washbasins in the ATELIER collection, we have developed very special packaging. An original, personalised, case depicting the motif of each washbasin and signed by the artist.